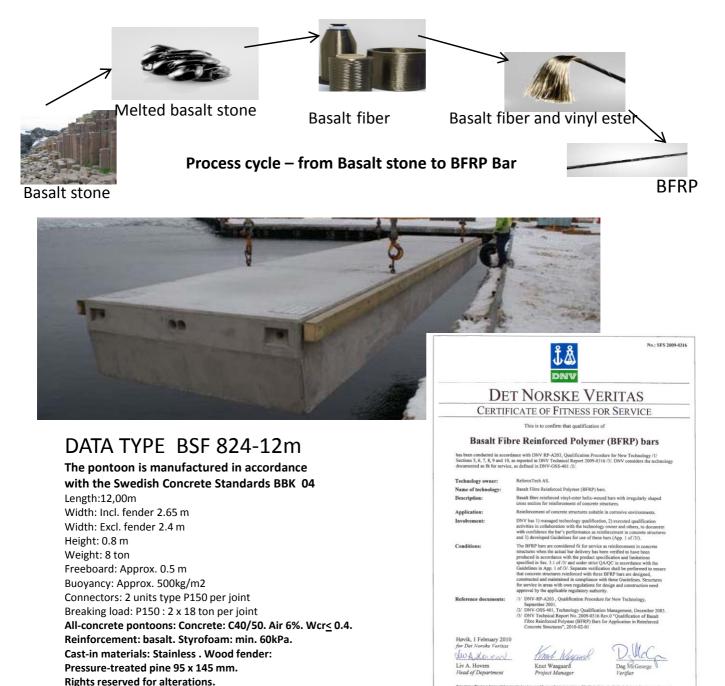

## New X-line ALL-CONCRETE PONTOON TYPE BSF 824-12m

SF Marina developed a unique concrete pontoon which is now ready for the world market. The new pontoon has twice the design life, is lighter and has greater resistance to corrosion in salty environments.

"Our new pontoon is the ideal solution, especially in the Middle East where corrosion is a serious problem. The technology belongs to us and the market potential is great", says Lars Gunnar Odhe, head of the SF Marina group.